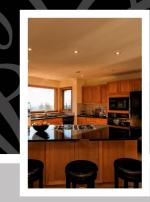

## 4188 CITADEL COURT - EXECUTIVE LUXURY VIEW PROPERTY -\$2,168,000

This custom built 5820 sq ft quality built home sits on a huge 17,530 sq ft private lot at the end of a quiet, exclusive cul-de-sac. Designed with high-end comfort & lavish finishings featuring a large foyer, attractive slate & engineered hardwood floorings, high ceilings, skylights, 2 gas fireplaces, entertainment sized living/dining room and a dream kitchen. The gourmet kitchen boasts a centre island, granite counters, separate wok kitchen and a large adjoining family room opening to a gorgeous patio. Impressively large master bdrm, designer en suite with jacuzzi tub and huge recreation room ideal for entertaining. West Vancouver Luxury at North Vancouver Price!!