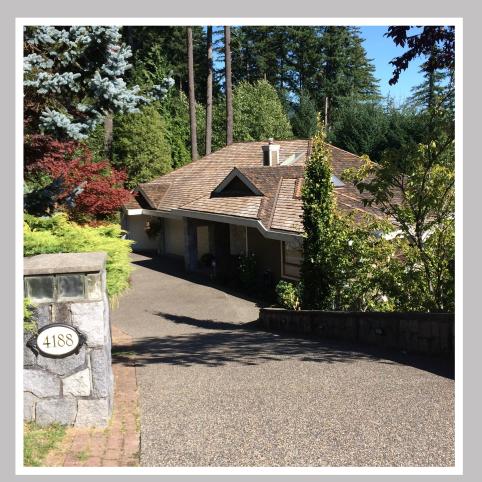

## 4188 CITADEL COURT - EXECUTIVE LUXURY VIEW PROPERTY -\$2,168,000

This custom built 5820 sq ft quality built home sits on a huge 17,530 sq ft private lot at the end of a quiet, exclusive cul-de-sac. Designed with high-end comfort & lavish finishings featuring a large foyer, attractive slate & engineered hardwood floorings, high ceilings, skylights, 2 gas fireplaces, entertainment sized living/dining room and a dream kitchen. The gourmet kitchen boasts a centre island, granite counters, separate wok kitchen and a large adjoining family room opening to a gorgeous patio. Impressively large master bdrm, designer en suite with jacuzzi tub and huge recreation room ideal for entertaining. West Vancouver Luxury at North Vancouver Price!!