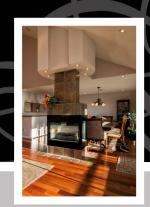

## 4188 CITADEL COURT - EXECUTIVE LUXURY VIEW PROPERTY -\$2,168,000

This custom built 5820 sq ft quality built home sits on a huge 17,530 sq ft private lot at the end of a quiet, exclusive cul-de-sac. Designed with high-end comfort & lavish finishings featuring a large foyer, attractive slate & engineered hardwood floorings, high ceilings, skylights, 2 gas fireplaces, entertainment sized living/dining room and a dream kitchen. The gourmet kitchen boasts a centre island, granite counters, separate wok kitchen and a large adjoining family room opening to a gorgeous patio. Impressively large master bdrm, designer en suite with jacuzzi tub and huge recreation room ideal for entertaining. West Vancouver Luxury at North Vancouver Price!!